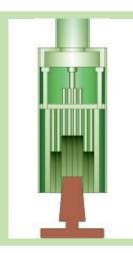

Many different fittings key / adapter in service tools are no longer required

The Innovation

Hardened special steel pins attach themselves to all contours and grip them securely

Uni-Key-Adapter in 2 versions

Fits all contours and can be operated with the standard hydrant key

Thick-walled body, coated steel, guaranteed function even at high torsional forces

2 sizes are available:

The Standard-size with 80 mm  $\emptyset$  – Standard fittings KOS and hydrants

The Mini-size with 60 mm  $\emptyset$  – For small streetcaps VAS, fitting the standard 27x32 mm head as well!