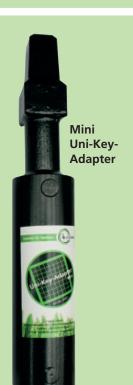

The Mini-size with 60 mm  $\emptyset$  – For small streetcaps VAS, fitting the standard 27x32 mm head as well!