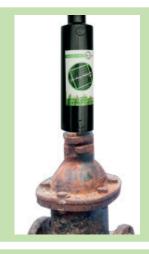

## A tool for almost all squares on values. Uni-Key-Adapter 4 pipes.

**Extremely practical** 

Missing, broken or rusted squares, or those with exceptional dimensions are no longer a problem in case of emergency

Many different fittings key / adapter in service tools are no longer required

The Innovation

Hardened special steel pins attach themselves to all contours and grip them securely

Uni-Key-Adapter in 2 versions

Fits all contours and can be operated with the standard hydrant key

Thick-walled body, coated steel, guaranteed function even at high torsional forces

2 sizes are available:

The Standard-size with 80 mm  $\emptyset$  – Standard fittings KOS and hydrants