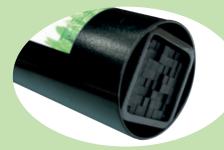

Many different fittings key / adapter in service tools are no longer required

The Innovation

Hardened special steel pins attach themselves to all contours and grip them securely

Uni-Key-Adapter in 2 versions

Fits all contours and can be operated with the standard hydrant key

Thick-walled body, coated steel, guaranteed function even at high torsional forces

2 sizes are available:

The Standard-size with 80 mm  $\emptyset$  – Standard fittings KOS and hydrants