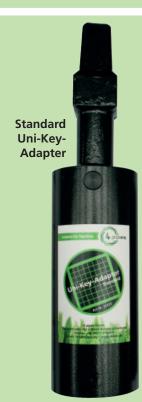

Many different fittings key / adapter in service tools are no longer required

The Innovation

Hardened special steel pins attach themselves to all contours and grip them securely

Uni-Key-Adapter in 2 versions

Fits all contours and can be operated with the standard hydrant key

Thick-walled body, coated steel, guaranteed function even at high torsional forces

2 sizes are available:

The Standard-size with 80 mm  $\emptyset$  – Standard fittings KOS and hydrants